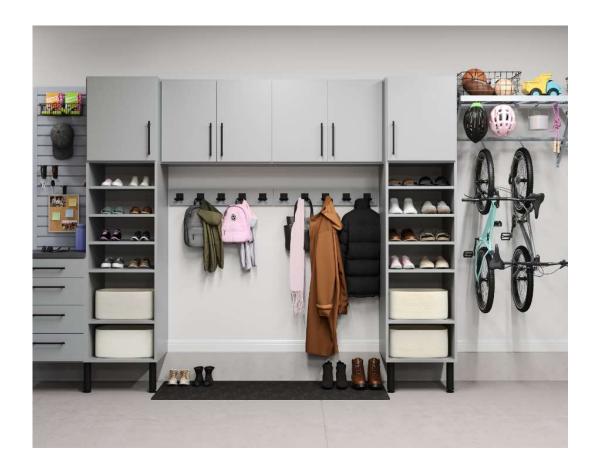

#### **Slatwall Accessories**

Mini Basket

Angled Shoe Shelf Gear Bag

4 in. Double Hook

Bike Hook

Hose/Cord Reel

6 in. Narrow Hook

Magnetic Tool Bar

**Fin** 

Sports Bag

6 in. J Hook

1.2.2

Medium Basket

4 in. Snap Hook

Large Basket

8 in. Snap Hook

Adjustable Horizontal Bike Rack

Fishing Rod Holder

S Hook

Wall Storage Accessory Kits

#### Wall Storage

3 in. Double Hook

5 in. Double Hook