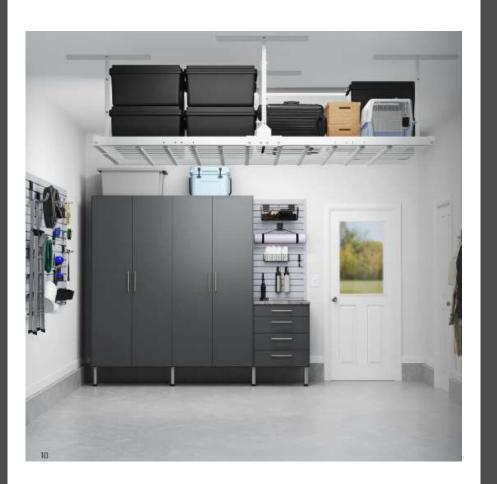

### Features

- Closed Storage
- Drawers & Doors Available
- Slatwall & Hanging Organization
- Accessories Kits Available
- Work Surface
- 8" and 12" Cabinet Legs
- ¾" thick TFL, custom cut
- CARB2 compliant
- Available in a variety of colors and hardware options