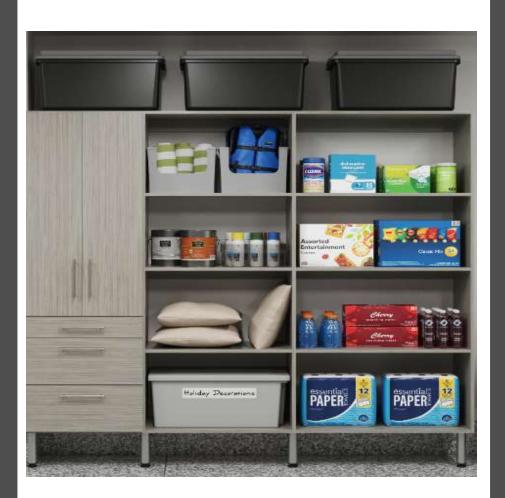

### Features

- Closed Storage
- Drawers & Doors Available
- Slatwall & Hanging Organization
- Accessories Kits Available
- Work Surface
- 8" and 12" Cabinet Legs
- ¾" thick TFL, custom cut
- CARB2 compliant
- Available in a variety of colors and hardware options

# QUALITY + DURABILITY

The material used to make the panels and shelves is furniture grade composite board which gives it the strength needed for quality construction.

www.thertastore.com · closets@thertastore.com · 1-877-99-CABINETS