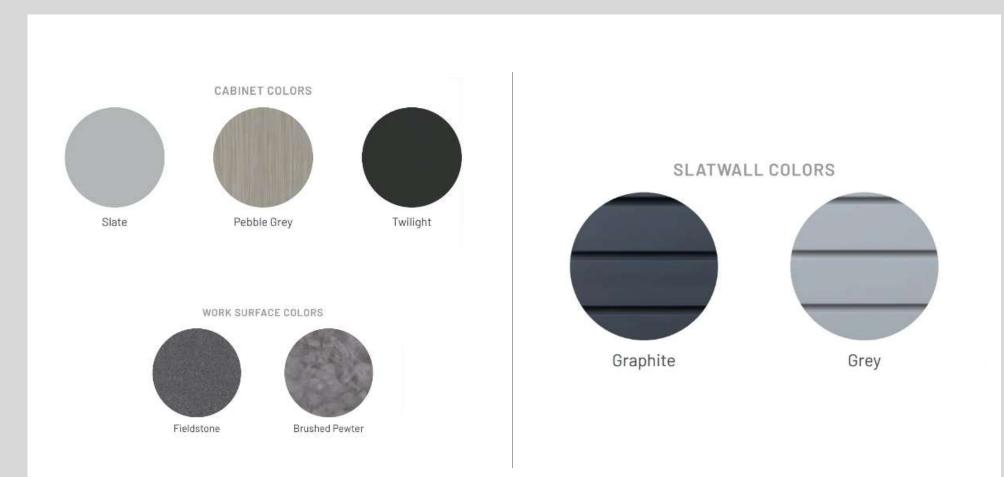

### Features

- Closed Storage
- Drawers & Doors Available
- Slatwall & Hanging Organization
- Accessories Kits Available
- Work Surface
- 8" and 12" Cabinet Legs
- ¾" thick TFL, custom cut
- CARB2 compliant
- Available in a variety of colors and hardware options