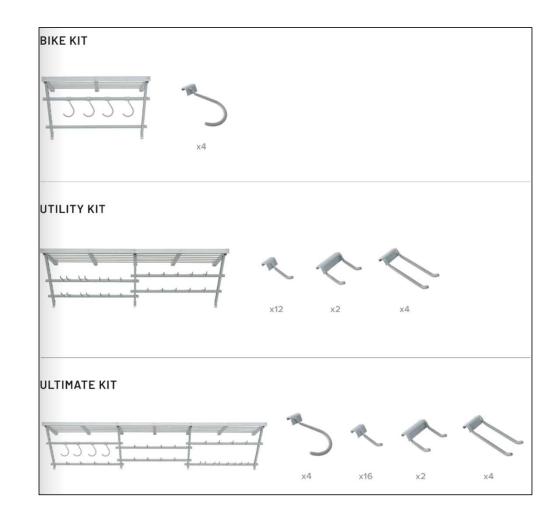

Adjustable Horizontal Bike Rack

Fishing Rod Holder

S Hook

Wall Storage Accessory Kits