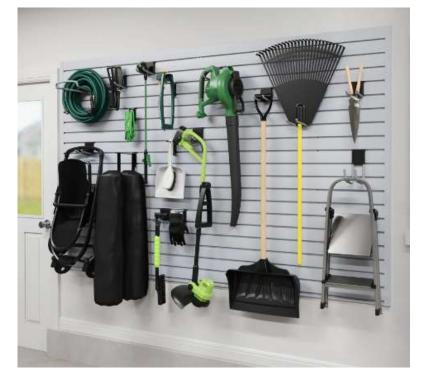

#### **Slatwall Accessories**

Mini Basket

Angled Shoe Shelf Gear Bag

4 in. Double Hook

Bike Hook

Hose/Cord Reel

6 in. Narrow Hook

Magnetic Tool Bar

**Fin** 

Sports Bag

6 in. J Hook

1.2.2

Medium Basket

4 in. Snap Hook

Large Basket

8 in. Snap Hook

Adjustable Horizontal Bike Rack

Fishing Rod Holder

S Hook

Wall Storage Accessory Kits

#### Wall Storage

3 in. Double Hook

5 in. Double Hook