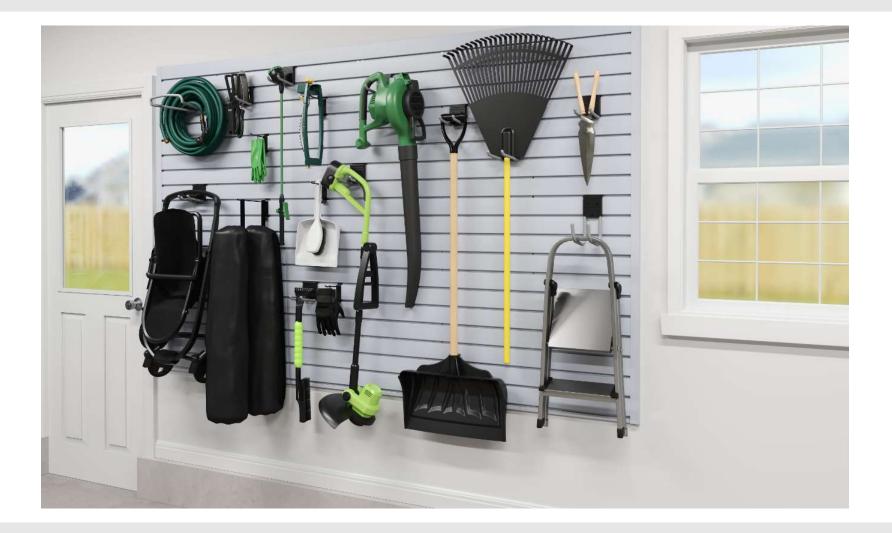

#### **Slatwall Accessories**

Mini Basket

Angled Shoe Shelf Gear Bag

4 in. Double Hook

Bike Hook

Hose/Cord Reel

6 in. Narrow Hook

Magnetic Tool Bar

**Fin** 

Sports Bag

6 in. J Hook

1.2.2

Medium Basket

4 in. Snap Hook

Large Basket

8 in. Snap Hook

Adjustable Horizontal Bike Rack

Fishing Rod Holder

S Hook

Wall Storage Accessory Kits

#### Wall Storage

3 in. Double Hook

5 in. Double Hook