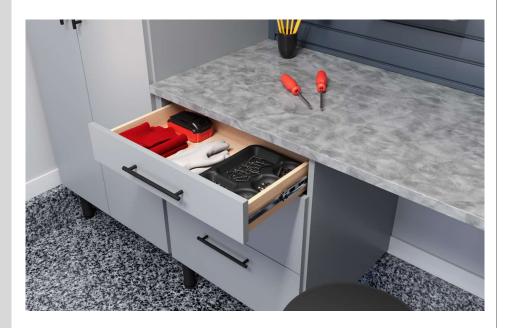

### Features

- Closed Storage
- Drawers & Doors Available
- Slatwall & Hanging Organization
- Accessories Kits Available
- Work Surface
- 8" and 12" Cabinet Legs
- ¾" thick TFL, custom cut
- CARB2 compliant
- Available in a variety of colors and hardware options

# QUALITY + DURABILITY

The material used to make the panels and shelves is furniture grade composite board which gives it the strength needed for quality construction.

www.thertastore.com · closets@thertastore.com · 1-877-99-CABINETS