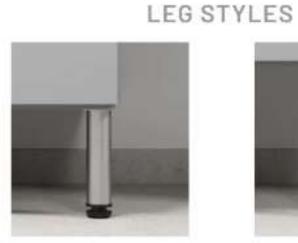

8 in. Steel Matte Black

8 in. Zinc Matte Nickel

12 in. Steel Matte Black

12 in. Zinc Matte Nickel