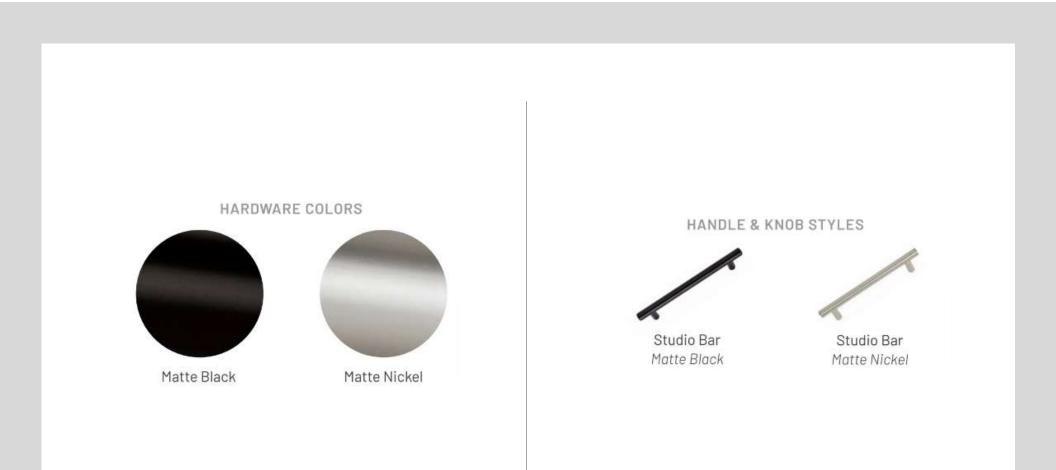

8 in. Steel Matte Black

8 in. Zinc Matte Nickel

12 in. Steel Matte Black

12 in. Zinc Matte Nickel