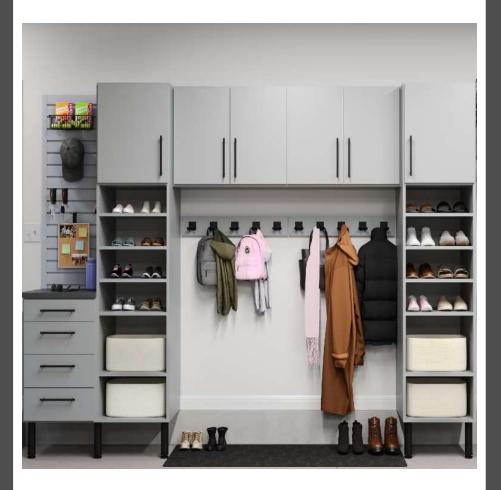

### Features

- Closed Storage
- Drawers & Doors Available
- Slatwall & Hanging Organization
- Accessories Kits Available
- Work Surface
- 8" and 12" Cabinet Legs
- ¾" thick TFL, custom cut
- CARB2 compliant
- Available in a variety of colors and hardware options