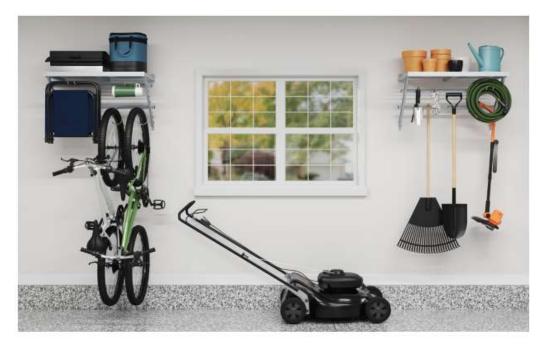

#### **Slatwall Accessories**

Mini Basket

Angled Shoe Shelf Gear Bag

4 in. Double Hook

Bike Hook

Hose/Cord Reel

6 in. Narrow Hook

Magnetic Tool Bar

Adjustable Horizontal Bike Rack

Fishing Rod Holder

S Hook

Wall Storage Accessory Kits