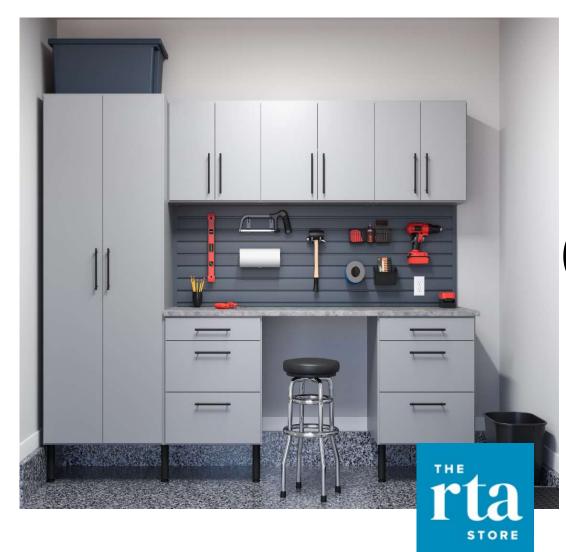

### Features

- Closed Storage
- Drawers & Doors Available
- Slatwall & Hanging Organization
- Accessories Kits Available
- Work Surface
- 8" and 12" Cabinet Legs
- ¾" thick TFL, custom cut
- CARB2 compliant
- Available in a variety of colors and hardware options